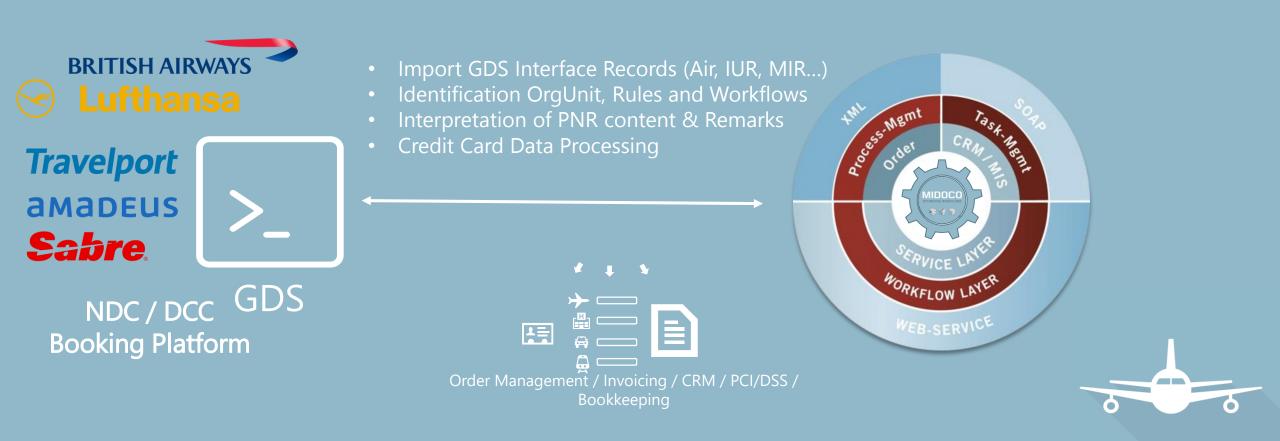

## How Order-based settlement (SwO) benefits a MBO

### **NDC Implementation Forum**

Jörg Hauschild, Managing Director, Midoco

Gianna Monsch, SwO Strategy and Mobilization, IATA SwO

#### 25 June 2020



#### **Midoco Automation Architecture**





2

25 June 2020

#### **MIDOCO TMC Functions**





### **PUSH Import**



Advantages

- One delivery process for all third party systems
- Reduced Error
- Real time processing
- No queues



| Travel Date: 15 Sep<br>Project Code: POLA              |                                                                            |                                                                         |                       |              |                          |
|--------------------------------------------------------|----------------------------------------------------------------------------|-------------------------------------------------------------------------|-----------------------|--------------|--------------------------|
| Traveller:<br>Ticket number:<br>Routing:               | Sven Uniglobe<br>2203369541954 Deuts<br>15 Se