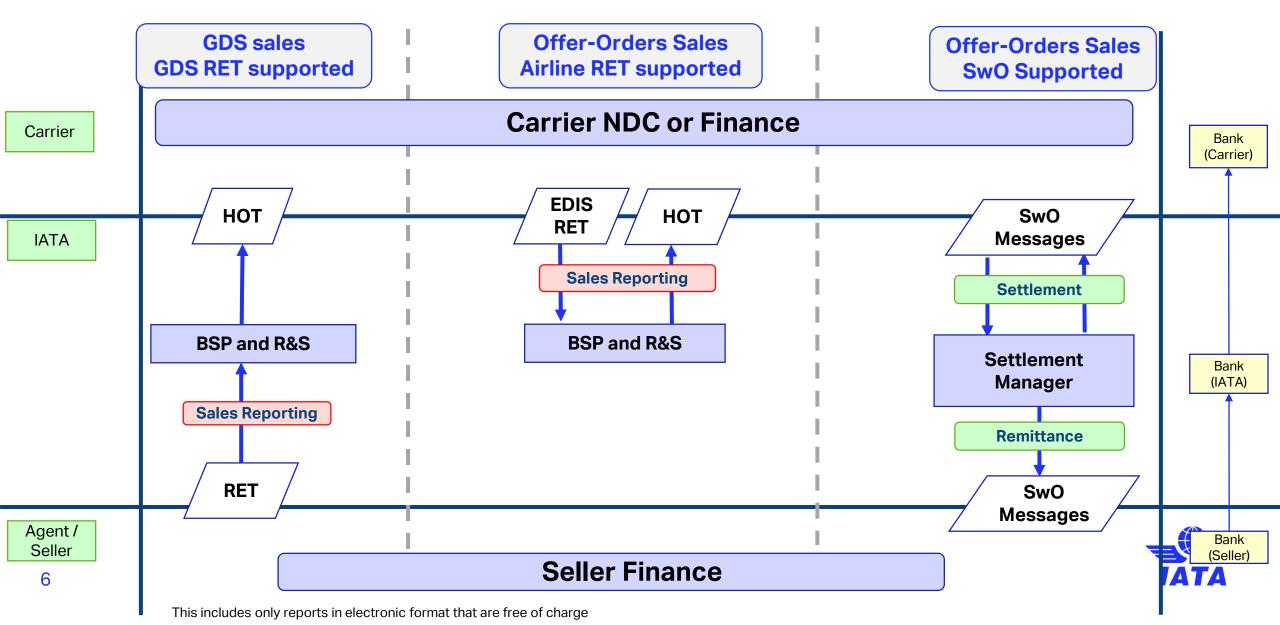

|                       |              |                          |
|                                                        | Agent of the Airline(s) name                                               | ed on the ticket and is not p                                           | protected under the , | ATOL scheme. | 775 83 GBP               |
| This flight is sold as A<br>Total amount<br>Amount due |                                                                            |                                                                         | protected under the , | ATOL scheme. | 775.83 GBP<br>775.83 GBP |



\* We provide the above services on behalf of the listed service providers.

#### Information Exchange to Enable the Settlement in 2020





## A simpler & more efficient way to settle



Step 1 Distribution: Order processing and Accounting

Step 2 Finance: SwO Remittance & Settlement processing & Accounting

Step 3 Banks: Transfer of funds processing & Accounting



Interested?

# Please involve your finance colleagues

- NDC InFocus webinar tbd
- SwO webcast possible at any time (1h)
- email: swo@iata.org





## Q & A





## Contact the SwO team swo@iata.org

**Thibaut RUY** Head Settlement with Orders Program

Momchil Momchilov Settlement with Orders Group Secretary

**Philippe Truchet** 

Settlement with Orders Head, Risk and settlement with orders implementation

Gianna Monsch

Settlement with Orders Strategy & Mobilization