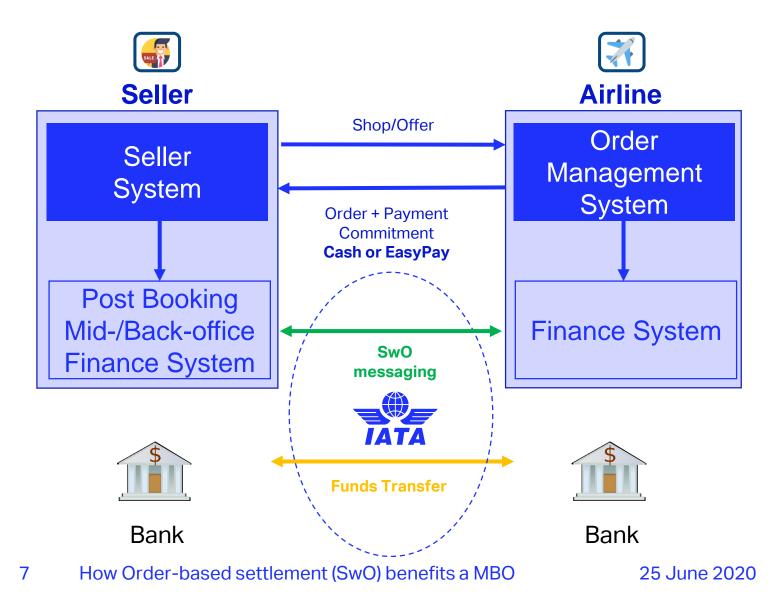

## How Order-based settlement (SwO) benefits a MBO

## A simpler & more efficient way to settle

Step 1 Distribution: Order processing and Accounting

Step 2 Finance: SwO Remittance & Settlement processing & Accounting

Step 3 Banks: Transfer of funds processing & Accounting