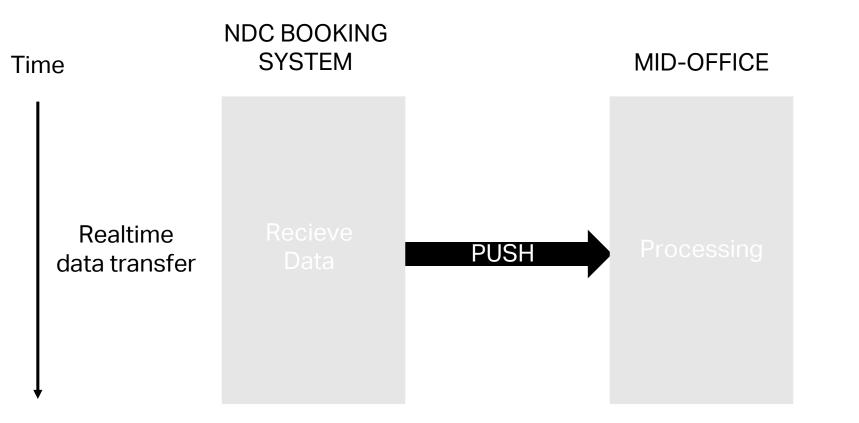

### **PUSH Import**

Advantages

- One delivery process for all third party systems
- Reduced Error
- Real time processing
- No queues

| Travel Date: 15 Sep<br>Project Code: POLA              |                                                                            |                                                                         |                       |              |                          |
|--------------------------------------------------------|----------------------------------------------------------------------------|-------------------------------------------------------------------------|-----------------------|--------------|--------------------------|
| Traveller:<br>Ticket number:<br>Routing:               | Sven Uniglobe<br>2203369541954 Deuts<br>15 Sep 2020 LH0001<br>Information: | sche Lufthansa AG *<br>Hamburg - Frankfurt/Ma<br>06:00 - 07:10<br>Snack |                       | Class: Q     | 284.51 GBP               |
| Service fee:<br>Service fee:<br>Project number:        | VAT exempt<br>2203369541954 (FEE<br>2203369541954 (FEE<br>POLARION         | Corporate Ticket)<br>Corportae Ticket MwSt. 1                           | full)                 |              | 60.00 GBP<br>21.32 GBP   |
| This flight is sold as /                               | Agent of the Airline(s) name                                               | d on the ticket and is not p                                            | protected under the   | ATOL scheme. |                          |
| Traveller:<br>Ticket number:<br>Routing:               | Sven Uniglobe<br>2203370552045P1 Det<br>20 Sep 2020 LH2048                 |                                                                         | Booking               | Class: C     | 350.00 GBP               |
| Service fee:                                           | VAT exempt<br>2203370552045P1 (FE<br>POLARION                              | Fexempt<br>3370552045P1 (FEE Corporate Ticket)                          |                       |              | 60.00 GBP                |
| Project number:                                        |                                                                            |                                                                         |                       |              |                          |
|                                                        | Agent of the Airline(s) name                                               | ed on the ticket and is not p                                           | protected under the , | ATOL scheme. | 775 83 GBP               |
| This flight is sold as A<br>Total amount<br>Amount due |                                                                            |                                                                         | protected under the , | ATOL scheme. | 775.83 GBP<br>775.83 GBP |