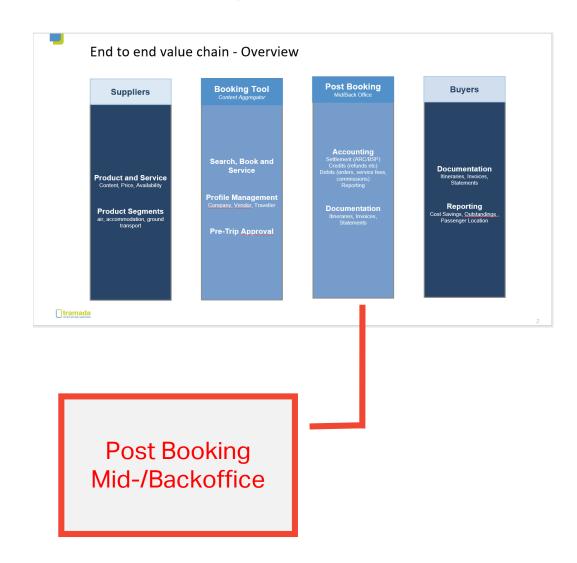

## Following up tramada's presentation

The mid-/back-office processes includes:

- Sales-Refund processing and accounting
  - GDS transactions
  - NDC Orders
  - Other Orders (e.g. hotels, car rental, etc.)
- IATA BSP Remittance & Settlement processing and accounting
  - GDS transactions
  - NDC transactions via BSP (same process as GDS transactions)
  - NDC transaction with SwO Settlement with Orders via BSP (different process within BSP)
- Funds transfers processing & accounting
- Invoice to end customers processing and accounting