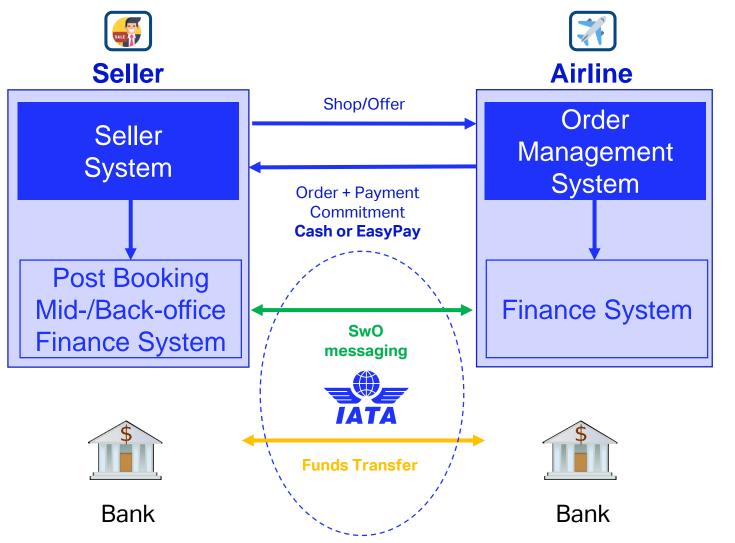

## A simpler & more efficient way to settle

Step 1 Distribution: Order processing and Accounting

Step 2 Finance: SwO Remittance & Settlement processing & Accounting

Step 3 Banks: Transfer of funds processing & Accounting

### **SwO Process**

- Simple & agnostic message standard
- Claims for Remittance & Settlement
- No sales reporting
- Real-time and daily "batch"

# **SwO Benefits Carrier & Seller**

- Substantial Efficiency Increase
- Automated Reconciliation
- Accurate and fast cash visibility in own ERP system
- Accurate and fast creditors and debtors visibility