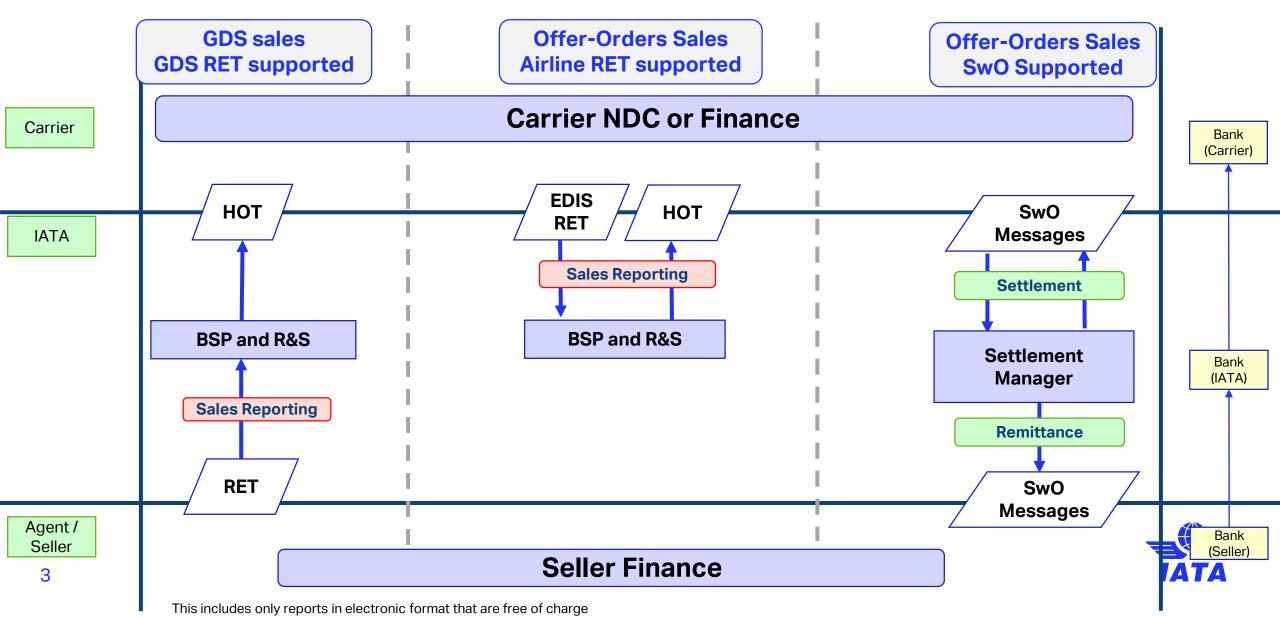

## Information Exchange to Enable the Settlement in 2020

## A simpler & more efficient way to settle

Step 1 Distribution: Order processing and Accounting

Step 2 Finance: SwO Remittance & Settlement processing & Accounting

Step 3 Banks: Transfer of funds processing & Accounting

### **SwO Process**

- Simple & agnostic message standard
- Claims for Remittance & Settlement
- No sales reporting
- Real-time and daily "batch"